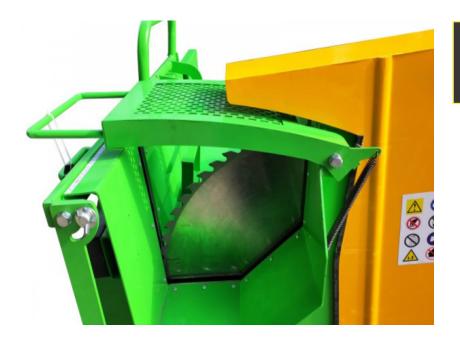

### Log saw with trailer bail coupling

The Victory WS-715 is a powerful wood log saw for professional applications if you don't have a tractor or high voltage current available.

- 1 Claw system for safe working with any wood diameter.
- 5 Hardened 700 mm saw blade.
- 2 Solid frame with a low center of gravity.
- 6 Emergency switch.

3 Ball head trailer for safe transport.

7 Professional engine with 24 months factory warranty.

4 Adjustable rocker table extension.