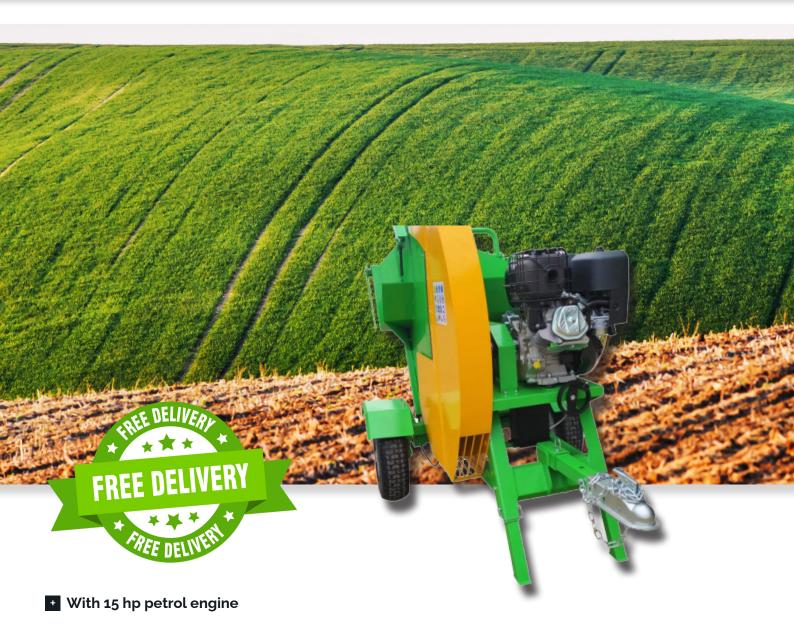

# **VICTORY WS-715 LOG SAW**

With optional E-Starter

## WS-715 log saw with petrol engine

Wood log saw with powerful 15 hp Briggs & Stratton engine for fast and professional wood processing with up to 30 cm diameter.

€ from 1.278

The Victory WS-log saw complies with all safety regulations and is CE tested following the 2006/42/EC machine directive and the standards EN ISO 12100:2010 and EN ISO 55012/A1:2009.

### Log saw with trailer bail coupling

The Victory WS-715 is a powerful wood log saw for professional applications if you don't have a tractor or high voltage current available.

- 1 Claw system for safe working with any wood diameter.
- 5 Hardened 700 mm saw blade.
- 2 Solid frame with a low center of gravity.
- 6 Emergency switch.

3 Ball head trailer for safe transport.

7 Professional engine with 24 months factory warranty.

4 Adjustable rocker table extension.