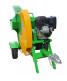

### Log saw with trailer bail coupling

The Victory WS-715 is a powerful wood log saw for professional applications if you don't have a tractor or high voltage current available.

- 1 Claw system for safe working with any wood diameter.
- 5 Hardened 700 mm saw blade.
- 2 Solid frame with a low center of gravity.
- 6 Emergency switch.

3 Ball head trailer for safe transport.

7 Professional engine with 24 months factory warranty.

4 Adjustable rocker table extension.